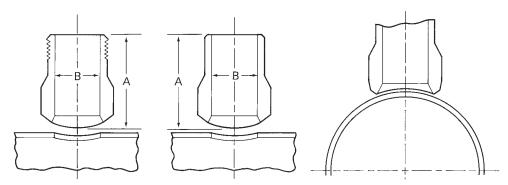

## Nipple Outlets

## Classes 3000 and 6000, Threaded and Plain End

- Provides a self-reinforced, one piece connection.
- Circular design allows use of automatic burning equipment.
- Requires less weld material while restoring 100% pipe or header strength.
- Available in standard lengths of 3½" or 6½". Other lengths available as required.
- Eliminates the need for extended body valves and instruments and allows installation of standard configurations.
- Manufactured to conform to burst pressure requirements of ANSI B 16.11 and Pressure Piping Code ANSI B 31.1.

| Threaded End                |           |           |      |        |  |  |  |
|-----------------------------|-----------|-----------|------|--------|--|--|--|
| Outlet Nominal<br>Pipe Size | 3000<br>B | 6000<br>B | А    | Weight |  |  |  |
| 1/2                         | .464      | .252      | 31/2 | .45    |  |  |  |
| 1/4                         | .612      | .434      | 31/2 | .64    |  |  |  |
| 1                           | .810      | .599      | 31/2 | .92    |  |  |  |
| 11/4                        | 1.160     | .896      | 31/2 | 1.40   |  |  |  |
| 11/2                        | 1.338     | 1.100     | 31/2 | 1.72   |  |  |  |
| 2                           | 1.687     | 1.503     | 31/2 | 2.50   |  |  |  |
|                             |           |           |      |        |  |  |  |

| Plain End                   |           |           |      |        |  |  |  |  |
|-----------------------------|-----------|-----------|------|--------|--|--|--|--|
| Outlet Nominal<br>Pipe Size | 3000<br>B | 6000<br>B | А    | Weight |  |  |  |  |
| 1/2                         | .546      | .464      | 31/2 | .45    |  |  |  |  |
| 3/4                         | .742      | .612      | 31/2 | .64    |  |  |  |  |
| 1                           | .952      | .810      | 31/2 | .92    |  |  |  |  |
| 11/4                        | 1.278     | 1.160     | 31/2 | 1.40   |  |  |  |  |
| 11/2                        | 1.500     | 1.338     | 31/2 | 1.72   |  |  |  |  |
| 2                           | 1.939     | 1.687     | 31/2 | 2.50   |  |  |  |  |

Dimensions are in inches. Weights are in pounds.