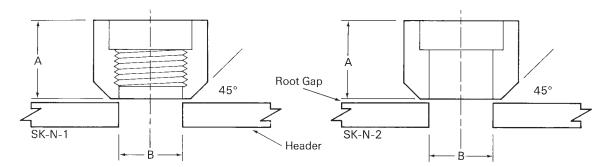

## SK-N-1 and SK-N-2

- A weld-on connection which provides a self-reinforced, one piece connection.
- Circular design allows use of automatic burning equipment.
- Requires less weld material while restoring 100% pipe or header strength.
- Bosses provide a contoured internal joint with a gradual transition from header to branch allowing full penetration welds while reducing installation cost over tees or other nozzle connections.
- Stocked in NPS sizes 1/4" through 2" with other sizes available as required.

## SK-N-1

A Socket-Welding and Threaded Combination For Use When Hydrotesting is Required

Classes 3000 and 6000

| Outlet Nominal | Weight                        |                                |           |  |
|----------------|-------------------------------|--------------------------------|-----------|--|
| Pipe Size      | А                             | В                              | 3000 6000 |  |
| 1/2            | 1 <sup>1</sup> / <sub>2</sub> | 23/32                          | .20 .40   |  |
| 3/4            | 2                             | <sup>15</sup> / <sub>16</sub>  | .30 .50   |  |
| 1              | 2                             | 1 <sup>5</sup> / <sub>32</sub> | .50 .90   |  |
| 1              | 2                             | 11/2                           | .90 1.3   |  |
| $1^{1}/_{2}$   | 2                             | 13/4                           | 1.2 2.0   |  |
| 2              | 21/2                          | 2                              | 1.8 2.8   |  |

## SK-N-2

For Use When A Socket-Welding Outlet End is Required

Classes 3000 and 6000

| Glasses 5000 and 6000 |                               |        |           |  |  |  |
|-----------------------|-------------------------------|--------|-----------|--|--|--|
| Outlet Nominal        | Weight                        |        |           |  |  |  |
| Pipe Size             | Α                             | В      | 3000 6000 |  |  |  |
| 1/2                   | 1 <sup>1</sup> / <sub>2</sub> |        | .20 .40   |  |  |  |
| 3/4                   | 2                             | Branch | .30 .50   |  |  |  |
| 1                     | 2                             | Pipe   | .50 .90   |  |  |  |
| 1                     | 2                             | ID     | .90 1.3   |  |  |  |
| 11/2                  | 2                             |        | 1.2 2.0   |  |  |  |
| 2                     | 21/2                          |        | 18 28     |  |  |  |
| -                     |                               |        |           |  |  |  |