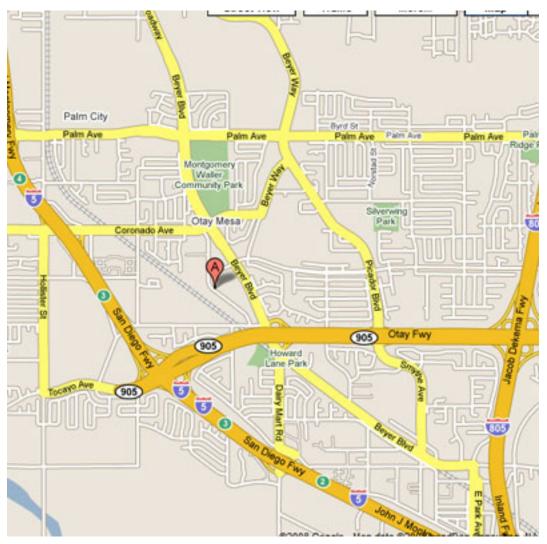

## TRAVELING NORTH/SOUTH FROM I-5

- \*Take Highway 905 to Beyer Blvd.
- \*Turn right on Beyer Blvd to Iris Street, approx. 1 block
- \*Turn left on Iris Street to 30th Street, approx. 1 block
- \*Turn right on 30th Street
- \*Alaskan Copper is on the right hand side, approx. 2 blocks

## TRAVELING NORTH/SOUTH FROM I-805

- \*Take highway 905 to Beyer Blvd.
- \*Go through the signal onto Iris Street
- \*Turn right on 30th Street
- \*Alaskan Copper is on the right hand side, approx. 2 blocks